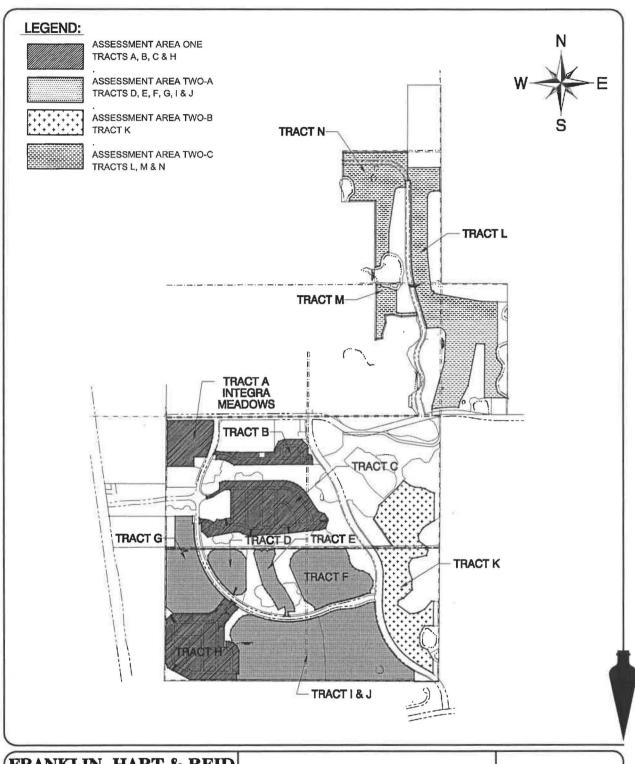

#### 2.0 Assessment Areas

The project is divided into four assessment areas as depicted in Exhibit 6 attached and described below:

- Assessment Area One Includes Tracts A, B, C, and H.
- Assessment Area Two-A Includes Tracts D, E, F, G, I and J.
- Future Assessment Area Two-B Includes only Tract K east of Westside Boulevard.
- Future Assessment Area Two-C Includes Tracts L, M and N north of Bella Citta Boulevard.