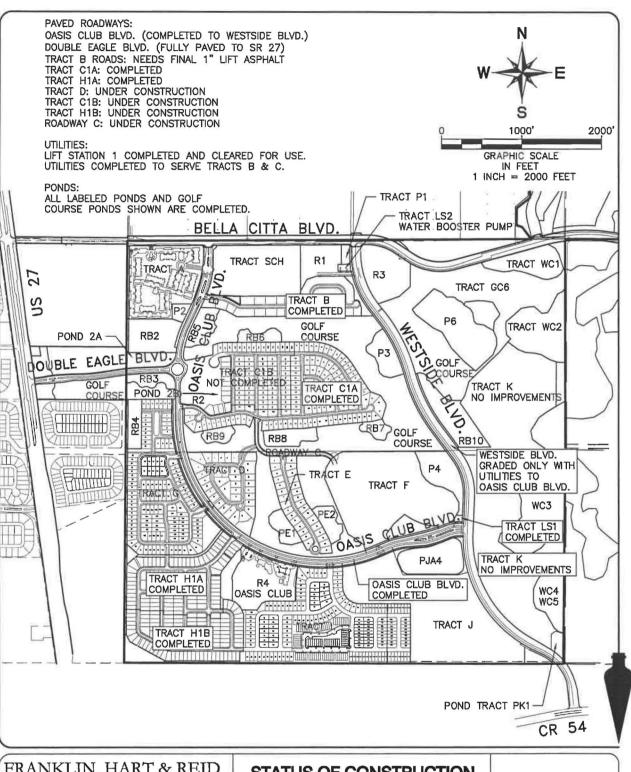

#### 3.1.2 Connector Road "C" (\$270,000.00)

The construction of the two-lane Connector Road "C" was completed in February 2014. This roadway connects Tracts D, E and F internally to Tract C and will provide internal access to the future clubhouse facilities serving these tracts.

## 3.1.3 Oasis Club Boulevard Extension (\$1,050,000.00) Oasis Club Boulevard Ext. Landscape & Irrigation (\$350,000.00)

The construction of the Oasis Club Boulevard extension to Westside Boulevard is complete. It connects to Westside Boulevard and will not be opened until the Westside Boulevard construction is complete. The landscape and irrigation installation has begun and will be completed by the end of the second quarter 2014.

## 3.1.4 Westside Boulevard – Osceola County (\$1,800,000.00) Westside Boulevard Landscape (\$300,000.00)

Westside Boulevard Construction began in December 2013 and will be completed by the end of the second quarter 2014. This roadway connects Bella Citta Boulevard with CR 54 to the south in Polk County. It also provides a connection to Oasis Club Boulevard. Only the Osceola County portion of the roadway construction will be funded by the District. No bond funds will be used for the Polk County portion.

#### 3.2.1 Tract D (\$700,000.00)

Tract D is planned for 34 80-ft wide home sites. Construction was completed in February 2014. The public infrastructure consists of the drainage collection and conveyance system, including curb and gutters, inlets and culverts; the sanitary and water utility systems; the sidewalks; and the stormwater management ponds Tracts D1 and D2.

#### 3.2.2 Tract E (\$680,000.00)

Tract E is planned for 31 70-ft to 80-ft wide home sites. Design has been completed and construction will begin in May 2014 and completed by the end of the third quarter 2014. The public infrastructure consists of the drainage collection and conveyance system, including curb and gutters, inlets and culverts; the sanitary and water utility systems; and the sidewalks.

#### 3.2.3 Tract F (\$1,820,000.00)

Tract F is being planned for approximately 135 50-ft wide single-family lots. Construction is scheduled to begin by the end of the fourth quarter of 2014. The public infrastructure will consist of the drainage collection and conveyance system, including curb and gutters, inlets and culverts; the sanitary and water utility systems; and the sidewalks.

#### 3.2.4 Tract G (\$2,450,000.00)

Tract G is planned for 136 50-ft wide home sites. Construction began in March 2014 and is scheduled to be completed in the third quarter 2014. The public infrastructure consists of the drainage collection and conveyance system, including curb and gutters, inlets and culverts; the sanitary and water utility systems; the sidewalks; and the stormwater management dry retention pond Tract GP1.

#### 3.2.5 Tract 1 (\$2,530,000.00)

Tract I has 97 40-ft wide home sites and 78 townhome lots. Design has begun and construction is scheduled to begin in the third quarter 2014. The public infrastructure will consist of the drainage collection and conveyance system, including curb and gutters, inlets and culverts; the sanitary and water utility systems; and the sidewalks.

#### 3.2.6 Tract J (\$4,110,000.00)

Tract J is being designed to include a mix of 40-ft, 50-ft. and townhome lots. Approximately 78 40-ft. lots are included with the Tract I subdivision plan. The planning has not been completed for the balance of Tract J. Construction is expected to begin in the fourth quarter of 2014. The public infrastructure consists of the drainage collection and conveyance system, including curb and gutters, inlets and culverts; the sanitary and water utility systems; and the sidewalks.