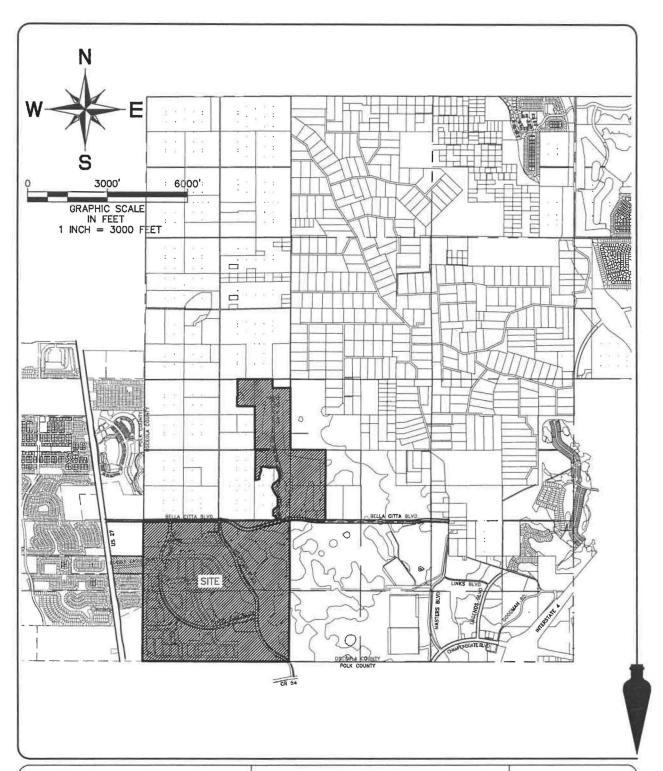

#### 2.0 Assessment Areas

The project is divided into four assessment areas as depicted in Exhibit 6 attached and described below:

- Assessment Area One Includes Tracts A, B, C, and H.
- Assessment Area Two-A Includes Tracts D, E, F, G, I and J.
- Future Assessment Area Two-B Includes only Tract K east of Westside Boulevard.
- Future Assessment Area Two-C Includes Tracts L, M and N north of Bella Citta Boulevard.