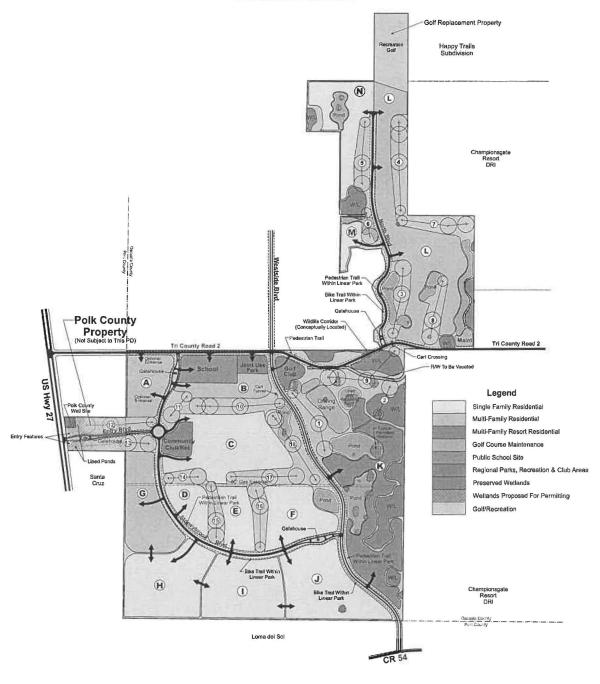

#### 2.0 Assessment Areas

The project is divided into four assessment areas as depicted in Exhibit 6 attached and described below:

- Assessment Area One Includes Tracts A, B, C, and H.
- Assessment Area Two-A Includes Tracts D, E, F, G, I and J.
- Future Assessment Area Two-B Includes only Tract K east of Westside Boulevard.
- Future Assessment Area Two-C Includes Tracts L, M and N north of Bella Citta Boulevard.