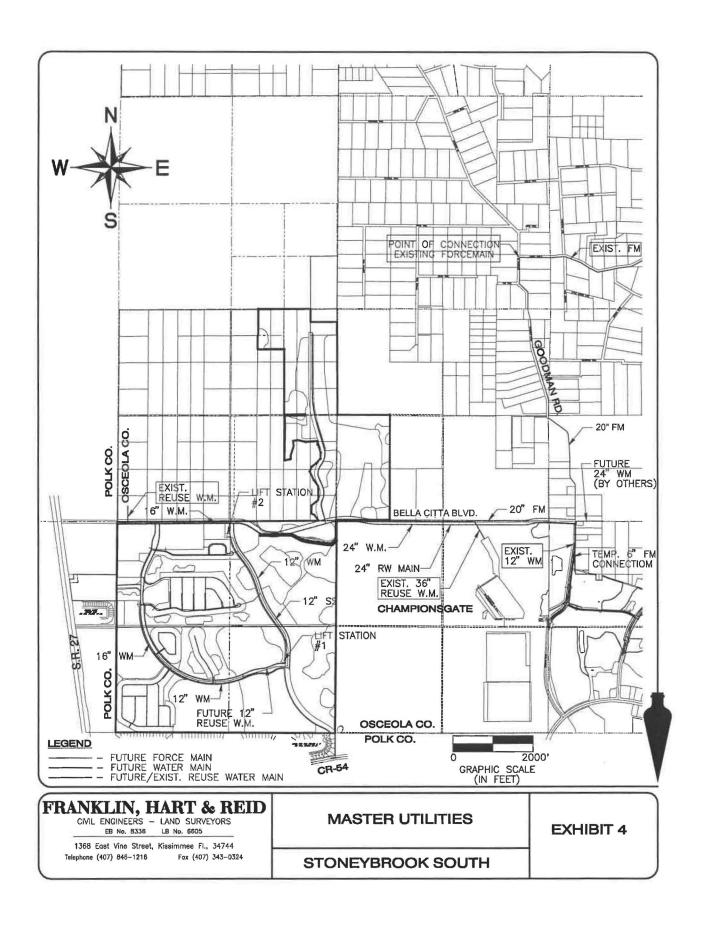

#### 3.1.1 Goodman Road Force Main (\$750,000.00)

The construction of 6,900 linear feet of 20" force main from the Bella Citta Boulevard – Goodman Road intersection northerly to the existing connection point at Happy Trails has begun and will be completed by May 2014 (see Exhibit 4). This is the second phase of the force main

This project will serve the entire development. These costs have been added to the Master Bella Citta Boulevard costs and allocated across all parcels. Upon construction completion and acceptance, these improvements will be owned and maintained by the Toho Water Authority.

## 3.1.4 Westside Boulevard – Osceola County (\$1,800,000.00) Westside Boulevard Landscape (\$300,000.00)

Westside Boulevard Construction began in December 2013 and will be completed by the end of the second quarter 2014. This roadway connects Bella Citta Boulevard with CR 54 to the south in Polk County. It also provides a connection to Oasis Club Boulevard. Only the Osceola County portion of the roadway construction will be funded by the District. No bond funds will be used for the Polk County portion.

The Westside Boulevard public infrastructure consists of all of the improvements within the Osceola County portion of the right-of-way, including the entire pavement structure. These

improvements benefit both Assessment Areas One and Two since the roadway provides additional access to the development to Bella Citta Boulevard and south to CR 54 in Polk County. These costs are allocated to all of the parcels within Assessment Areas One and Two-A.

Existing stormwater ponds P2, P3, and P4 provide drainage for the roadway. One new dry detention pond, PK1, will be constructed in the southern end near the Polk County line. This pond provides drainage for both the Polk County and Osceola County portions of the roadway. The existing ponds are being maintained by the District. The new pond PK1 will also be maintained by the District.

The Osceola County portion of the right-of-way will be conveyed to the District and ultimately deeded to Osceola County for ownership and maintenance. The Polk County portion of the right-of-way will be conveyed to Osceola County directly via deed for ownership and maintenance.

#### 3.1.5 Lift Station #1 Completion (\$178,817.83)

The construction of lift station #1 is complete.

This lift station is public infrastructure and serves tracts within Assessment Areas One and Two-A. The costs were added to the master utility costs and allocated to the tracts within Assessment Areas One and Two-A. This lift station will be conveyed by the District to the Tohopekaliga Water Authority for ownership and maintenance.