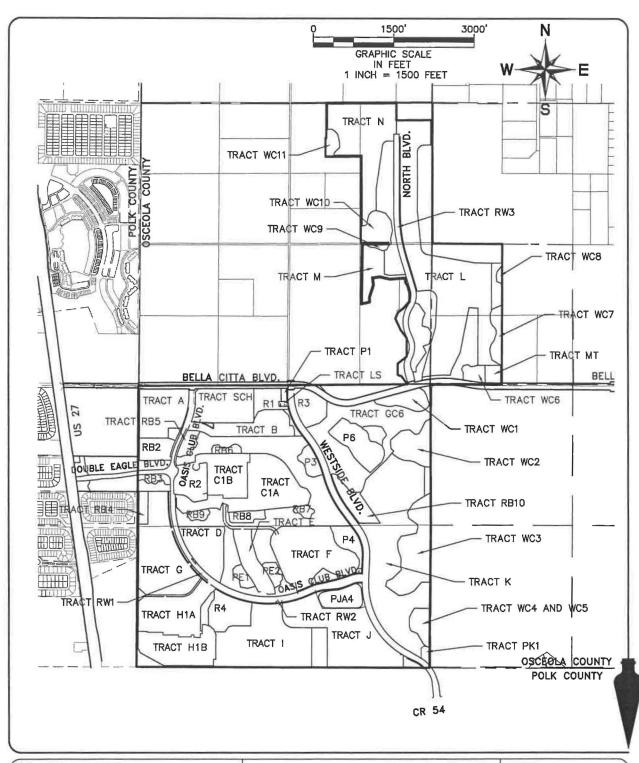

#### 2.0 Assessment Areas

The project is divided into four assessment areas as depicted in Exhibit 6 attached and described below:

- Assessment Area One Includes Tracts A, B, C, and H.
- Assessment Area Two-A Includes Tracts D, E, F, G, I and J.
- Future Assessment Area Two-B Includes only Tract K east of Westside Boulevard.
- Future Assessment Area Two-C Includes Tracts L, M and N north of Bella Citta Boulevard.