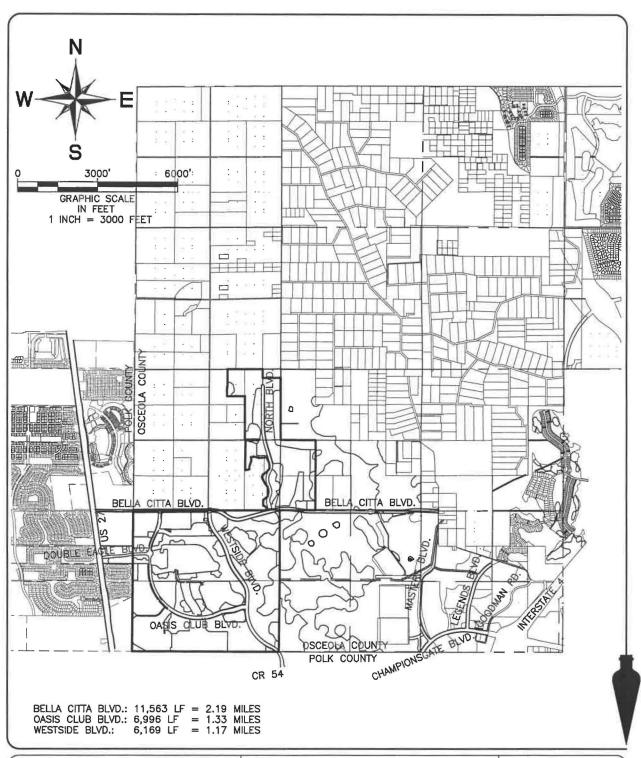

46-1216 e-mail: engineering@fhrcivil.com

## **LOCATION MAP**

STONEYBROOK SOUTH



## FRANKLIN, HART & REID

CIVIL ENGINEERS - LAND SURVEYORS EB No. 8338 LB No. 8605

1368 East Vine Street, Kissimmee Fl., 34744
Telephone (407) 848–1216 Fax (407) 343–0324
e-mail Engineering@fhrcivil.com

## **CDD BOUNDARY**

STONEYBROOK SOUTH



Sections 19, 29, 30 & 31. Township 25 South, Range 27 East Osceola County, Florida Section 36, Township 25 South, Range 26 East Polk County, Florida

#### **Concept Plan**

Date Revised: 9 March 2005



#### Note:

Land use for Rapid Infiltration Basins (RIBs) for Tohopekaliga Water Authority use for treated effluent will be an allowable use for portions of land lying south of Tri-County Road and west of Westside Blvd., no less than 15 acres of RiB bottom land.





## FRANKLIN, HART & REID

CML ENGINEERS - LAND SURVEYORS EB No. 8336 LB No. 6605

1368 East Vine Street, Kiseimmee Fl., 34744
Telephone (407) 848-1218 Fax (407) 343-0324
e-mall: engineering@fircivil.com

## STONEYBROOK COLLECTOR ROADS

STONEYBROOK SOUTH





## FRANKLIN, HART & REID CIVIL ENGINEERS - LAND SURVEYORS LB No. 6605

EB No. 8336

1368 East Vine Street, Kissimmee Fl., 34744 Telephone (407) 846-1218 Fax (407) 343-0324 e-mall EngineeringOfhrcivit.com

### STATUS OF CONSTRUCTION SOUTH OF BELLA CITTA BLVD.

STONEYBROOK SOUTH



# FRANKLIN, HART & REID CIVIL ENGINEERS - LAND SURVEYORS EB No. 8336 LB No. 6605

1368 East Vine Street, Kissimmee Fl., 34744 Telephone (407) 846-1216 Fax (407) 343-0324 e-mail: engineering@fhrcivil.com

### ASSESSMENT AREA EXHIBIT

STONEYBROOK SOUTH CDD